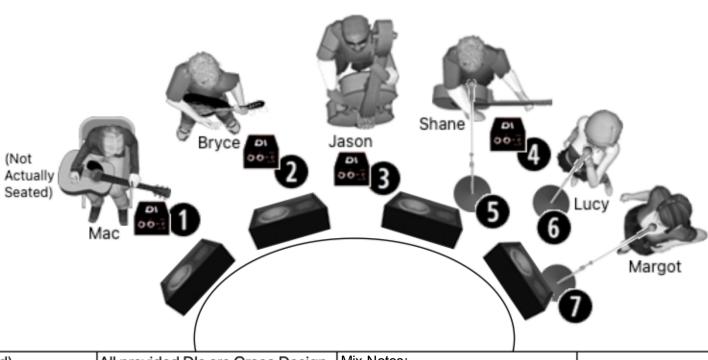

- 1. Dobro DI (Provided)
- 2. Mandolin DI (Provided)
- 3. Upright Bass DI (Provided)
- 4. Guitar DI (Provided)
- 5. Shane Vox (Provided Mic)
- 6. Lucy Vox (Provided Mic)
- 7. Margot Vox (Provided Mic)

All provided DIs are Grace Design Felix

All provided microphones are Sennheiser e935

## Mix Notes:

All vocalist are lead vocalist, at all times. They should be mixed at equal levels. The women should not be mixed as backup vocalists.
All inputs are very dynamic and require heavy compression, especially the vocals.
Use reverb to taste. Use delay as needed on exciting or modern sounding songs at your discretion.